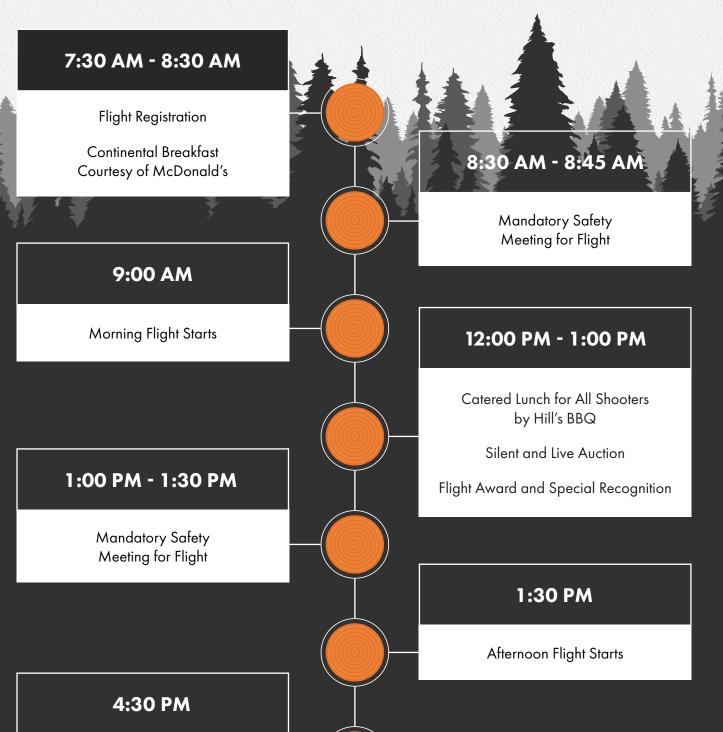

## **BRADFORD SPORTSMEN'S FARM**

11394 SW 106TH Ave, Graham, FL 32042

and shooting clays! Featured activities include both a silent and live auction, as well as a catered lunch. Each participant will receive a continental breakfast courtesy of McDonald's, a shooter gift, and a fun-filled day of clay shooting — all for a good cause.